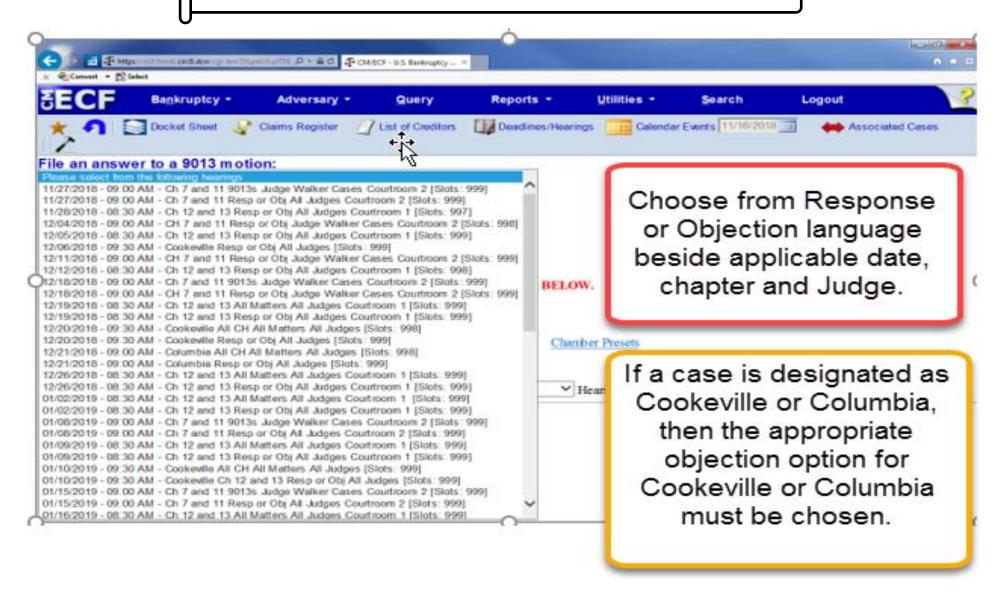

redaction rules                                                                                                  |

An access fee of \$0.10 per page or \$2.40 per document with an audio attachment, as approved by the Judicial Conference of the United States, will be assessed for access to this service. For more information about CM/ECF, <u>click here</u> or contact the PACER Service Center at (800) 676-6856.



MIDDLE DISTRICT OF TENNESSEE
701 Broadway, Room 170, Nashville, Tennessee 37203





#### MIDDLE DISTRICT OF TENNESSEE







#### MIDDLE DISTRICT OF TENNESSEE







#### MIDDLE DISTRICT OF TENNESSEE







#### MIDDLE DISTRICT OF TENNESSEE







#### MIDDLE DISTRICT OF TENNESSEE







#### MIDDLE DISTRICT OF TENNESSEE







#### MIDDLE DISTRICT OF TENNESSEE



## **EXAMPLE**





#### MIDDLE DISTRICT OF TENNESSEE







#### MIDDLE DISTRICT OF TENNESSEE







#### MIDDLE DISTRICT OF TENNESSEE







## MIDDLE DISTRICT OF TENNESSEE 701 Broadway, Room 170, Nashville, Tennessee 37203

Any questions regarding the use and filing of this ECF event can be directed to the Intake Department at 615-736-5584.

The Clerk encourages all ECF Filers and Users to practice filing ECF events by signing up and using the ECF Training System. To sign-up for ECF Train, please contact the Intake Department.

The Intake Department will provide information on how to locate an ECF event and execute the ECF event properly. The Clerk staff is unable to provide any legal advice, which includes, providing information as to what type of document should be filed in a given scenario.

ECF Fil