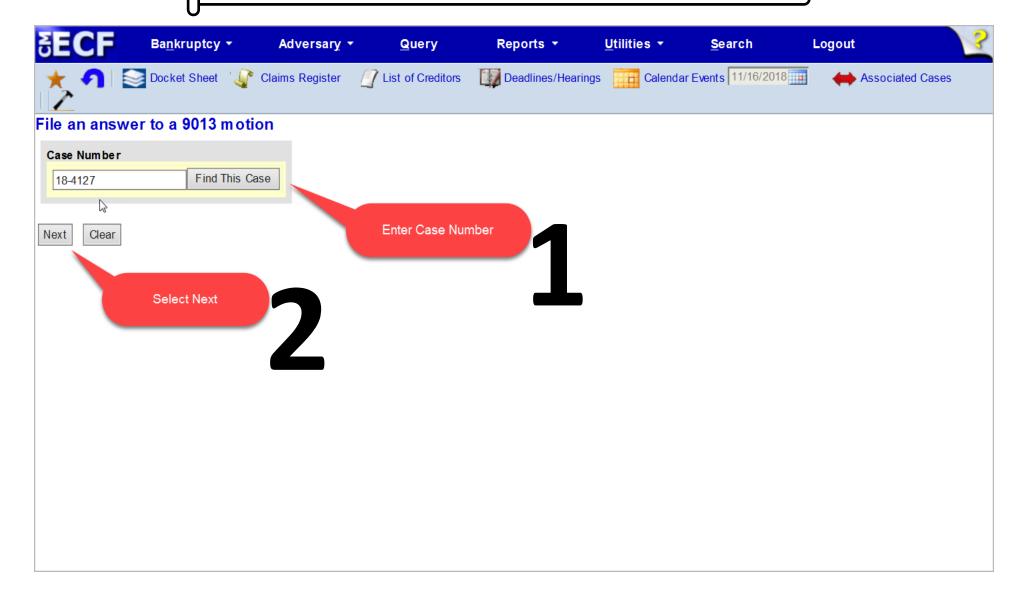

| with redaction rules                                                                                                  |

An access fee of \$0.10 per page or \$2.40 per document with an audio attachment, as approved by the Judicial Conference of the United States, will be assessed for access to this service. For more information about CM/ECF, <u>click here</u> or contact the PACER Service Center at (800) 676-6856.



MIDDLE DISTRICT OF TENNESSEE
701 Broadway, Room 170, Nashville, Tennessee 37203





#### MIDDLE DISTRICT OF TENNESSEE







#### MIDDLE DISTRICT OF TENNESSEE







#### MIDDLE DISTRICT OF TENNESSEE







#### MIDDLE DISTRICT OF TENNESSEE







#### MIDDLE DISTRICT OF TENNESSEE







#### MIDDLE DISTRICT OF TENNESSEE







#### MIDDLE DISTRICT OF TENNESSEE



## **EXAMPLE**





#### MIDDLE DISTRICT OF TENNESSEE







#### MIDDLE DISTRICT OF TENNESSEE







#### MIDDLE DISTRICT OF TENNESSEE







## MIDDLE DISTRICT OF TENNESSEE 701 Broadway, Room 170, Nashville, Tennessee 37203

Any questions regarding the use and filing of this ECF event can be directed to the Intake Department at 615-736-5584.

The Clerk encourages all ECF Filers and Users to practice filing ECF events by signing up and using the ECF Training System. To sign-up for ECF Train, please contact the Intake Department.

The Intake Department will provide information on how to l