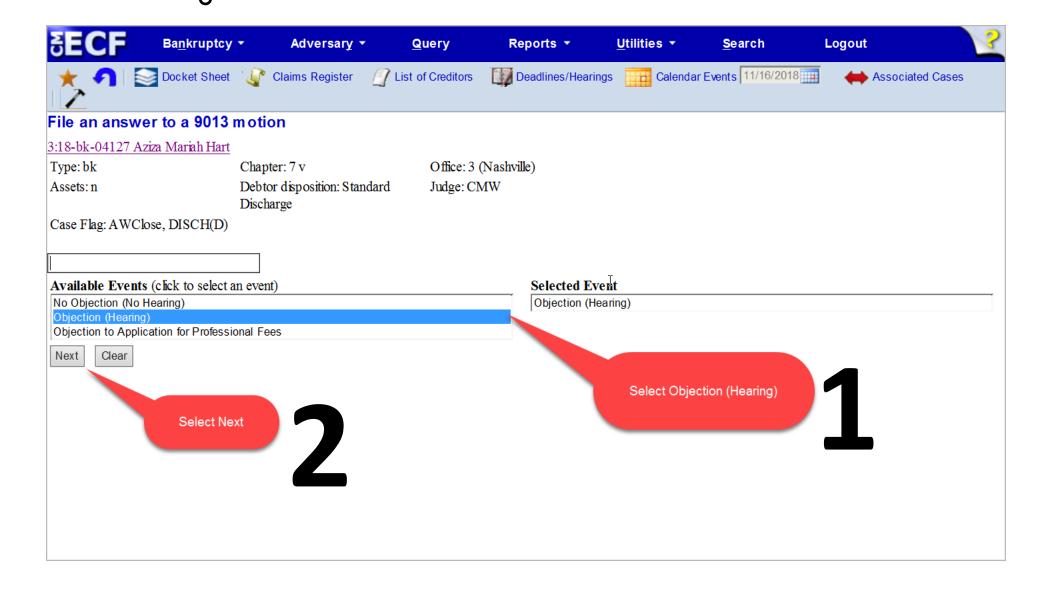

| with redaction rules                                                                                                  |

An access fee of \$0.10 per page or \$2.40 per document with an audio attachment, as approved by the Judicial Conference of the United States, will be assessed for access to this service. For more information about CM/ECF, <u>click here</u> or contact the PACER Service Center at (800) 676-6856.



MIDDLE DISTRICT OF TENNESSEE
701 Broadway, Room 170, Nashville, Tennessee 37203





#### MIDDLE DISTRICT OF TENNESSEE







#### MIDDLE DISTRICT OF TENNESSEE







#### MIDDLE DISTRICT OF TENNESSEE







#### MIDDLE DISTRICT OF TENNESSEE







#### MIDDLE DISTRICT OF TENNESSEE







#### MIDDLE DISTRICT OF TENNESSEE







#### MIDDLE DISTRICT OF TENNESSEE



## **EXAMPLE**





#### MIDDLE DISTRICT OF TENNESSEE







#### MIDDLE DISTRICT OF TENNESSEE







#### MIDDLE DISTRICT OF TENNESSEE







## MIDDLE DISTRICT OF TENNESSEE 701 Broadway, Room 170, Nashville, Tennessee 37203

Any questions regarding the use and filing of this ECF event can be directed to the Intake Department at 615-736-5584.

The Clerk encourages all ECF Filers and Users to practice filing ECF events by signing up and using the ECF Training System. To sign-up for ECF Train, please contact the Intake Department.

The Intake Department will provide information on how to locate an ECF event and execute the ECF ev