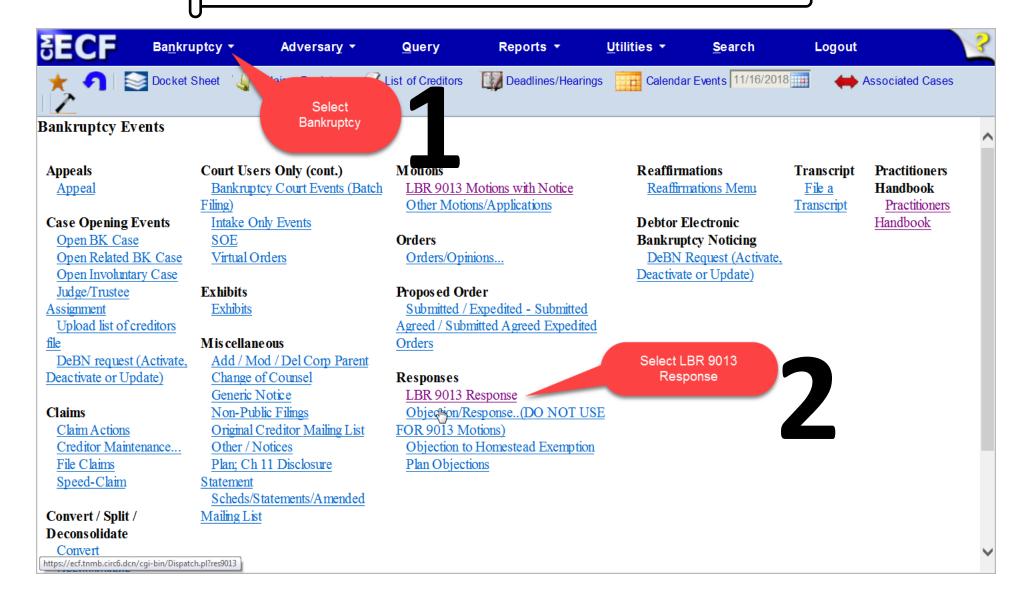

| with redaction rules                                                                                                  |

An access fee of \$0.10 per page or \$2.40 per document with an audio attachment, as approved by the Judicial Conference of the United States, will be assessed for access to this service. For more information about CM/ECF, <u>click here</u> or contact the PACER Service Center at (800) 676-6856.



MIDDLE DISTRICT OF TENNESSEE
701 Broadway, Room 170, Nashville, Tennessee 37203





#### MIDDLE DISTRICT OF TENNESSEE







#### MIDDLE DISTRICT OF TENNESSEE







#### MIDDLE DISTRICT OF TENNESSEE







#### MIDDLE DISTRICT OF TENNESSEE







#### MIDDLE DISTRICT OF TENNESSEE







#### MIDDLE DISTRICT OF TENNESSEE







#### MIDDLE DISTRICT OF TENNESSEE



## **EXAMPLE**





#### MIDDLE DISTRICT OF TENNESSEE







#### MIDDLE DISTRICT OF TENNESSEE







#### MIDDLE DISTRICT OF TENNESSEE







## MIDDLE DISTRICT OF TENNESSEE 701 Broadway, Room 170, Nashville, Tennessee 37203

Any questions regarding the use and filing of this ECF event can be directed to the Intake Department at 615-736-5584.

The Clerk encourages all ECF Filers and Users to practice filing ECF events by signing up and using the ECF Training System. To sign-up for ECF Train, please contact the Intake Department.

The Intake Depart