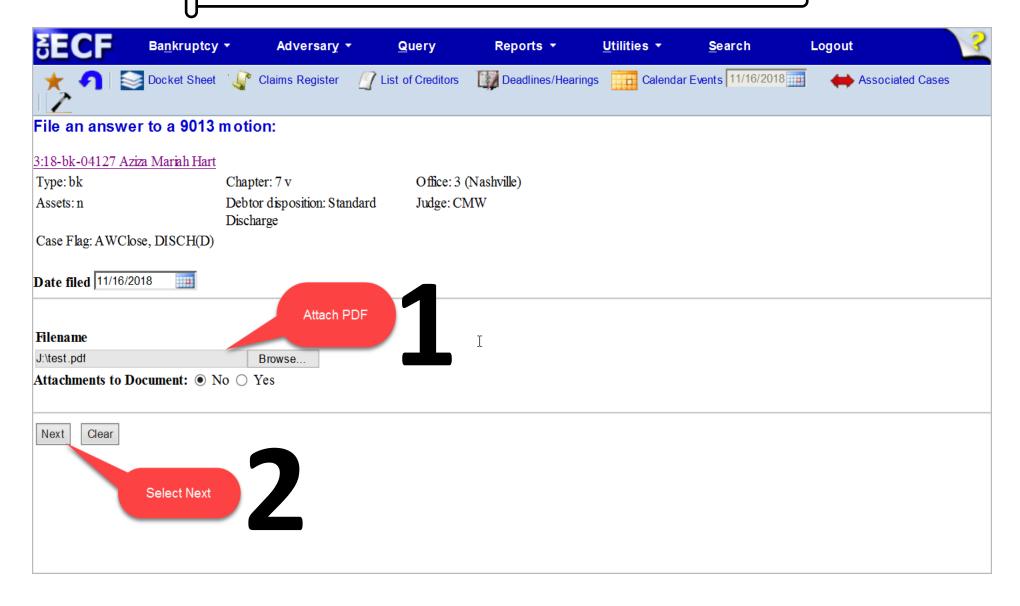

| with redaction rules                                                                                                  |

An access fee of \$0.10 per page or \$2.40 per document with an audio attachment, as approved by the Judicial Conference of the United States, will be assessed for access to this service. For more information about CM/ECF, <u>click here</u> or contact the PACER Service Center at (800) 676-6856.



MIDDLE DISTRICT OF TENNESSEE
701 Broadway, Room 170, Nashville, Tennessee 37203





#### MIDDLE DISTRICT OF TENNESSEE







#### MIDDLE DISTRICT OF TENNESSEE







#### MIDDLE DISTRICT OF TENNESSEE







#### MIDDLE DISTRICT OF TENNESSEE







#### MIDDLE DISTRICT OF TENNESSEE







#### MIDDLE DISTRICT OF TENNESSEE







#### MIDDLE DISTRICT OF TENNESSEE



## **EXAMPLE**





#### MIDDLE DISTRICT OF TENNESSEE







#### MIDDLE DISTRICT OF TENNESSEE







#### MIDDLE DISTRICT OF TENNESSEE







## MIDDLE DISTRICT OF TENNESSEE 701 Broadway, Room 170, Nashville, Tennessee 37203

Any questions regarding the use and filing of this ECF event can be directed to the Intake Department at 615-736-5584.

The Clerk encourages all ECF Filers and Users to practice filing ECF events by signing up and using the ECF Training System. To sign-up for ECF Train, please contact the Intake Department.

The Intake Department will provide information on how to locate an ECF event and execute the ECF event properly. The Clerk staff is unable to provide any legal advice, which include