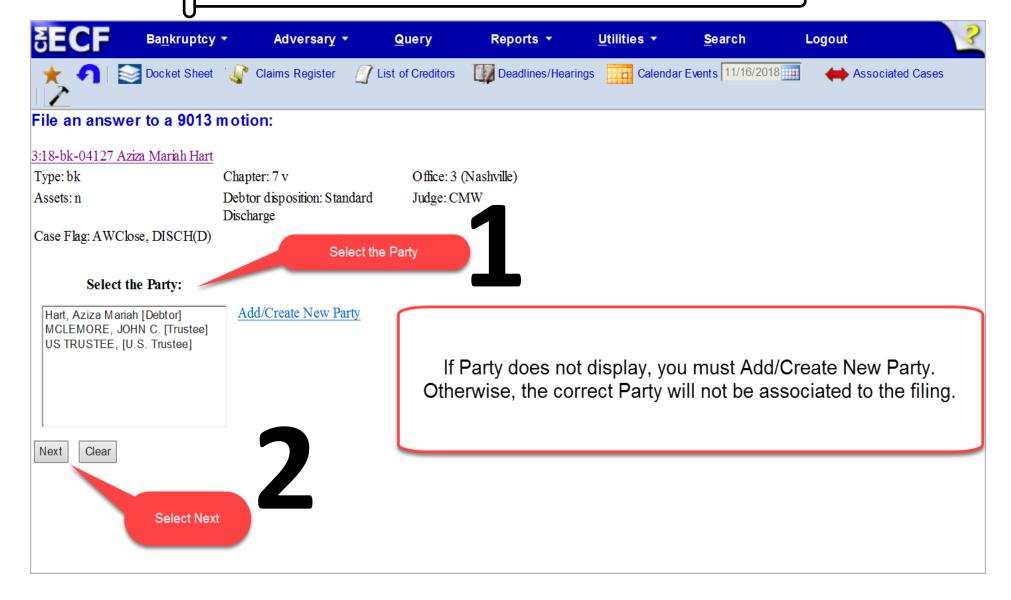

| with redaction rules                                                                                                  |

An access fee of \$0.10 per page or \$2.40 per document with an audio attachment, as approved by the Judicial Conference of the United States, will be assessed for access to this service. For more information about CM/ECF, <u>click here</u> or contact the PACER Service Center at (800) 676-6856.



MIDDLE DISTRICT OF TENNESSEE
701 Broadway, Room 170, Nashville, Tennessee 37203





#### MIDDLE DISTRICT OF TENNESSEE







#### MIDDLE DISTRICT OF TENNESSEE







#### MIDDLE DISTRICT OF TENNESSEE







#### MIDDLE DISTRICT OF TENNESSEE







#### MIDDLE DISTRICT OF TENNESSEE







#### MIDDLE DISTRICT OF TENNESSEE







#### MIDDLE DISTRICT OF TENNESSEE



## **EXAMPLE**





#### MIDDLE DISTRICT OF TENNESSEE







#### MIDDLE DISTRICT OF TENNESSEE







#### MIDDLE DISTRICT OF TENNESSEE







## MIDDLE DISTRICT OF TENNESSEE 701 Broadway, Room 170, Nashville, Tennessee 37203

Any questions regarding the use and filing of this ECF event can be directed to the Intake Department at 615-736-5584.

The Clerk encourages all ECF Filers and Users to practice filing ECF events by signing up and using the ECF Training System. To sign-up for ECF Train, please contact the Intake Department.

The Intake Department will provide information on how to locate an ECF event and execute the ECF event properly. The Clerk staff is unable t