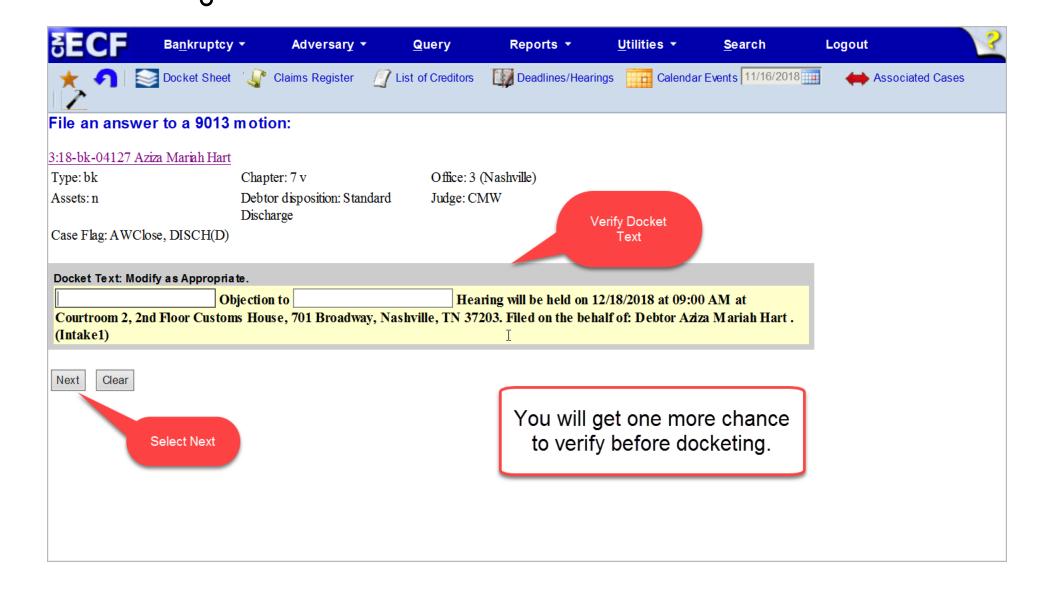

ess fee of \$0.10 per page or \$2.40 per document with an audio attachment, as approved by the Judicial Conference of the United States, will be assessed for access to this service. For more information about CM/ECF, <u>click here</u> or contact the PACER Service Center at (800) 676-6856.



MIDDLE DISTRICT OF TENNESSEE
701 Broadway, Room 170, Nashville, Tennessee 37203





#### MIDDLE DISTRICT OF TENNESSEE







#### MIDDLE DISTRICT OF TENNESSEE







#### MIDDLE DISTRICT OF TENNESSEE







#### MIDDLE DISTRICT OF TENNESSEE







#### MIDDLE DISTRICT OF TENNESSEE







#### MIDDLE DISTRICT OF TENNESSEE







#### MIDDLE DISTRICT OF TENNESSEE



## **EXAMPLE**





#### MIDDLE DISTRICT OF TENNESSEE







#### MIDDLE DISTRICT OF TENNESSEE







#### MIDDLE DISTRICT OF TENNESSEE







## MIDDLE DISTRICT OF TENNESSEE 701 Broadway, Room 170, Nashville, Tennessee 37203

Any questions regarding the use and filing of this ECF event can be directed to the Intake Department at 615-736-5584.

The Clerk encourages all ECF Filers and Users to practice filing ECF events by signing up and using the ECF Training System. To sign-up for ECF Train, please contact the Intake Department.

The Intake Department will provide information on how to locate an ECF event and execute the ECF event properly. The Clerk staff is unable to provide any legal advice, which includes, providing information as to what type of document should be filed in a given scenario.

ECF Filers and Users are highly encouraged to become familiar with the Local Bankruptcy Rules, ECF Procedures and EESA Procedures