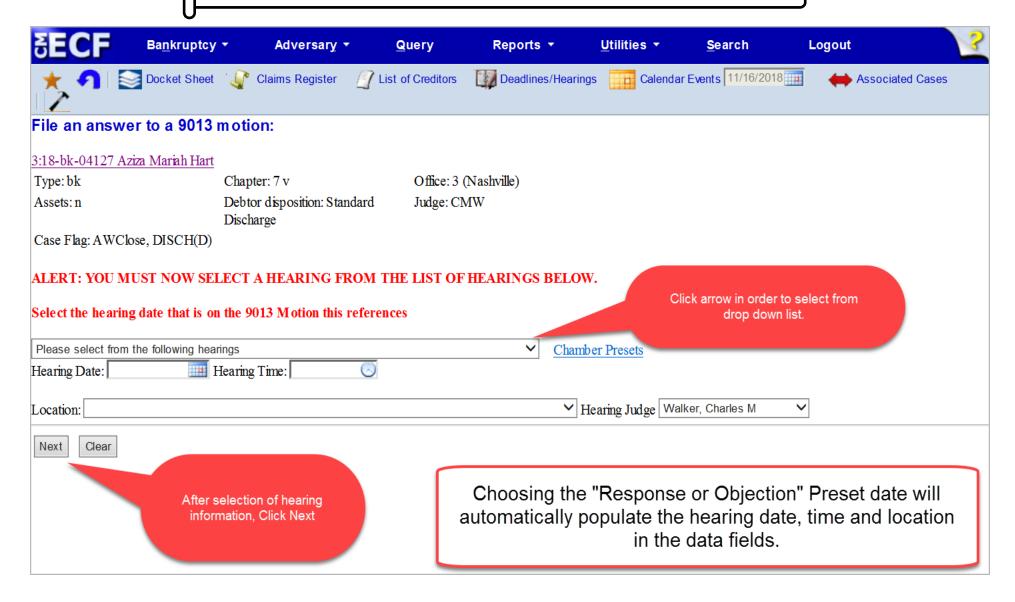

| with redaction rules                                                                                                  |

An access fee of \$0.10 per page or \$2.40 per document with an audio attachment, as approved by the Judicial Conference of the United States, will be assessed for access to this service. For more information about CM/ECF, <u>click here</u> or contact the PACER Service Center at (800) 676-6856.



MIDDLE DISTRICT OF TENNESSEE
701 Broadway, Room 170, Nashville, Tennessee 37203





#### MIDDLE DISTRICT OF TENNESSEE







#### MIDDLE DISTRICT OF TENNESSEE







#### MIDDLE DISTRICT OF TENNESSEE







#### MIDDLE DISTRICT OF TENNESSEE







#### MIDDLE DISTRICT OF TENNESSEE







#### MIDDLE DISTRICT OF TENNESSEE







#### MIDDLE DISTRICT OF TENNESSEE



## **EXAMPLE**





#### MIDDLE DISTRICT OF TENNESSEE







#### MIDDLE DISTRICT OF TENNESSEE







#### MIDDLE DISTRICT OF TENNESSEE







## MIDDLE DISTRICT OF TENNESSEE 701 Broadway, Room 170, Nashville, Tennessee 37203

Any questions regarding the use and filing of this ECF event can be directed to the Intake Department at 615-736-5584.

The Clerk encourages all ECF Filers and Users to practice filing ECF events by signing up and using the ECF Training System. To sign-up for ECF Train, please contact the Intake Department.

The Intake Department will provide information on how to locate an ECF event and execute the ECF event properly. The Clerk staff is unable to provide any legal advice, which includes, providing information as to what type