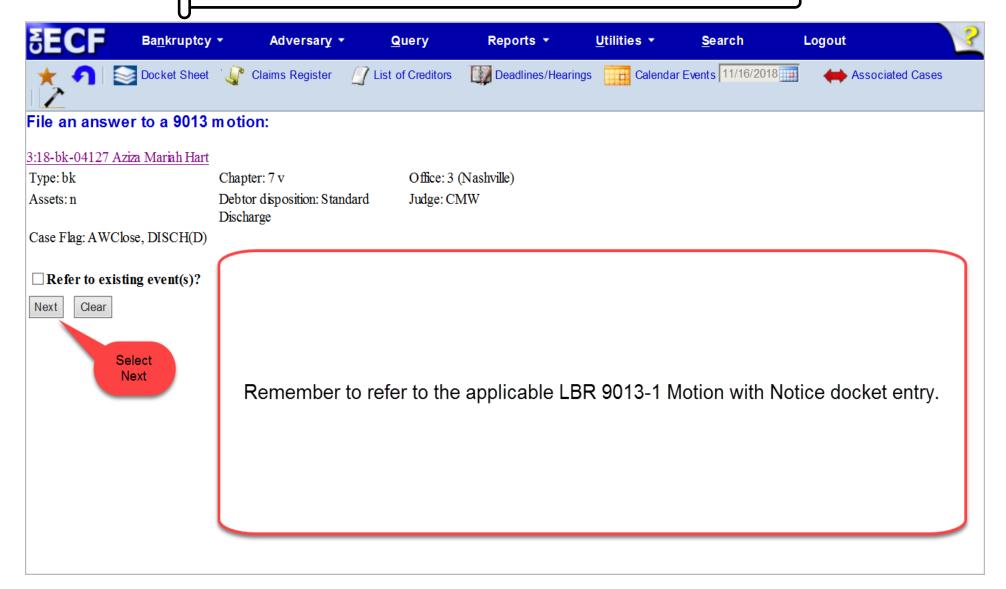

|

An access fee of \$0.10 per page or \$2.40 per document with an audio attachment, as approved by the Judicial Conference of the United States, will be assessed for access to this service. For more information about CM/ECF, <u>click here</u> or contact the PACER Service Center at (800) 676-6856.



MIDDLE DISTRICT OF TENNESSEE
701 Broadway, Room 170, Nashville, Tennessee 37203





#### MIDDLE DISTRICT OF TENNESSEE







#### MIDDLE DISTRICT OF TENNESSEE







#### MIDDLE DISTRICT OF TENNESSEE







#### MIDDLE DISTRICT OF TENNESSEE







#### MIDDLE DISTRICT OF TENNESSEE







#### MIDDLE DISTRICT OF TENNESSEE







#### MIDDLE DISTRICT OF TENNESSEE



## **EXAMPLE**





#### MIDDLE DISTRICT OF TENNESSEE







#### MIDDLE DISTRICT OF TENNESSEE







#### MIDDLE DISTRICT OF TENNESSEE







## MIDDLE DISTRICT OF TENNESSEE 701 Broadway, Room 170, Nashville, Tennessee 37203

Any questions regarding the use and filing of this ECF event can be directed to the Intake Department at 615-736-5584.

The Clerk encourages all ECF Filers and Users to practice filing ECF events by signing up and using the ECF Training System. To sign-up for ECF Train, please contact the Intake Department.

The Intake Department will provide information on how to locate an ECF event and execute the ECF event properly. The Clerk staff is unable to provide any legal advice, which includes, providing information as to what type of document should be filed in a given scenario.

ECF Filers and Users are highly encouraged to become familiar with the Local Bankruptcy R