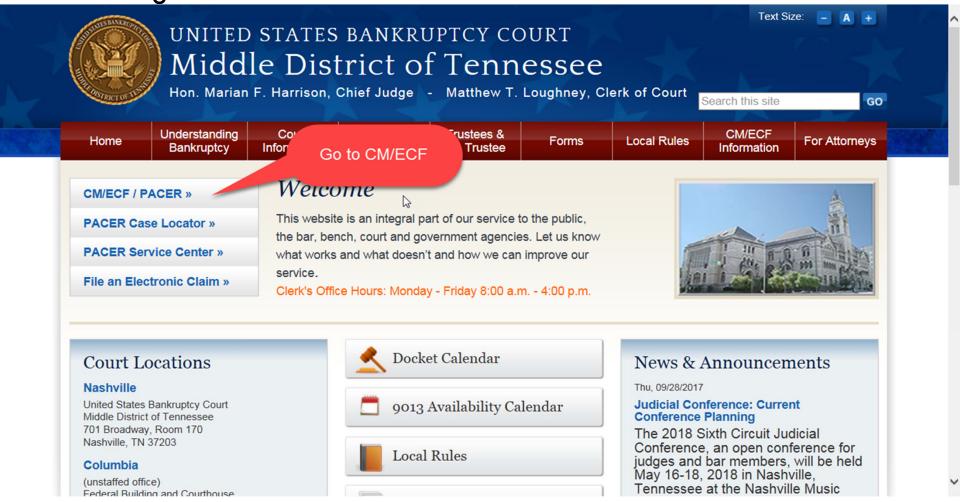

MIDDLE DISTRICT OF TENNESSEE
701 Broadway, Room 170, Nashville, Tennessee 37203

# CM/ECF STEP-BY-STEP INSTRUCTION

# DOCKETING A LBR 9013 RESPONSE OR OBJECTION

**21 NOVEMBER 2018** 



#### MIDDLE DISTRICT OF TENNESSEE



## **Objectives**

When you complete review of these instructions, you should be able to:

- ☐ PART 1: LOGGING IN TO CM/ECF
- ☐ PART 2: DOCKETING A LBR 9013 RESPONSE OR

**OBJECTION** 



MIDDLE DISTRICT OF TENNESSEE
701 Broadway, Room 170, Nashville, Tennessee 37203







#### MIDDLE DISTRICT OF TENNESSEE



## STEP 1



www.tnmb.uscourts.gov



#### MIDDLE DISTRICT OF TENNESSEE



## STEP 2

## CM/ECF Filer or PACER Login

#### Notice

This is a **Restricted Web Site** for Official Court Business only. Unauthorized entry is prohibited and subject to prosecution under Title 18 of the U.S. Code. All activities and access attempts are logged.

#### Instructions for viewing filed documents and case information:

If you do not need filing capabilities, enter your PACER login and password. If you do not have a PACER login, you may register online at <a href="http://www.pacer.gov.">http://www.pacer.gov.</a>

| Instructions for filing:<br>Enter your CM/ECF filer login and pas | Enter Login                                                     | ectron Enter<br>Passwor