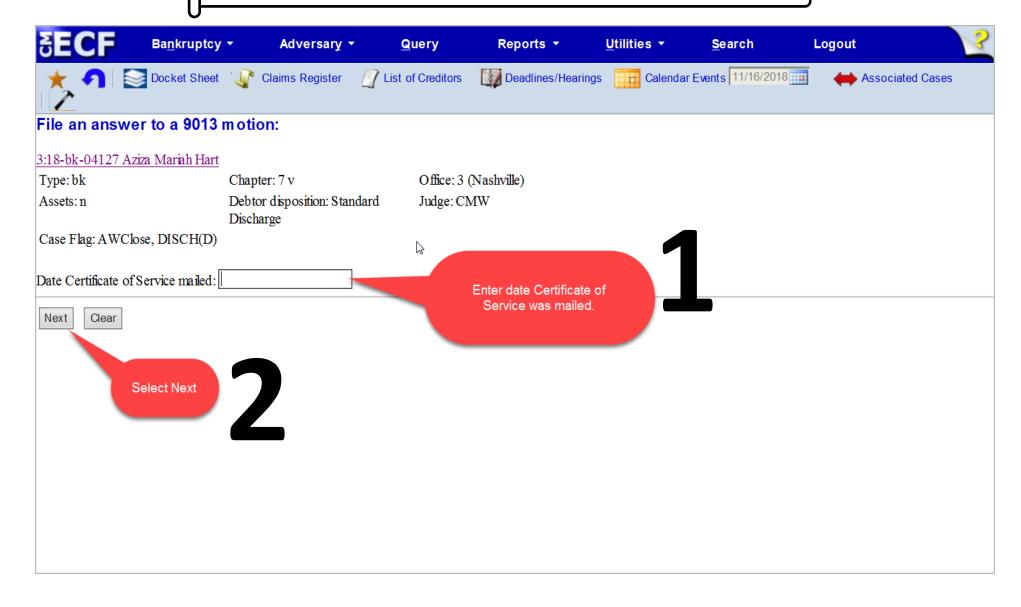

|

An access fee of \$0.10 per page or \$2.40 per document with an audio attachment, as approved by the Judicial Conference of the United States, will be assessed for access to this service. For more information about CM/ECF, <u>click here</u> or contact the PACER Service Center at (800) 676-6856.



MIDDLE DISTRICT OF TENNESSEE
701 Broadway, Room 170, Nashville, Tennessee 37203





#### MIDDLE DISTRICT OF TENNESSEE







#### MIDDLE DISTRICT OF TENNESSEE







#### MIDDLE DISTRICT OF TENNESSEE







#### MIDDLE DISTRICT OF TENNESSEE







#### MIDDLE DISTRICT OF TENNESSEE







#### MIDDLE DISTRICT OF TENNESSEE







#### MIDDLE DISTRICT OF TENNESSEE



## **EXAMPLE**





#### MIDDLE DISTRICT OF TENNESSEE







#### MIDDLE DISTRICT OF TENNESSEE







#### MIDDLE DISTRICT OF TENNESSEE







## MIDDLE DISTRICT OF TENNESSEE 701 Broadway, Room 170, Nashville, Tennessee 37203

Any questions regarding the use and filing of this ECF event can be directed to the Intake Department at 615-736-5584.

The Clerk encourages all ECF Filers and Users to practice filing ECF events by signing up and using the ECF Training System. To sign-up for ECF Train, please contact the Intake Department.

The Intake Department will provide information on how to locate an ECF event and execute the ECF event properly. The Clerk staff is unable to provide any legal advice, which includes, providing information as to what type of document should be filed in a given scenario.

ECF Filers and Users are highly encouraged to be